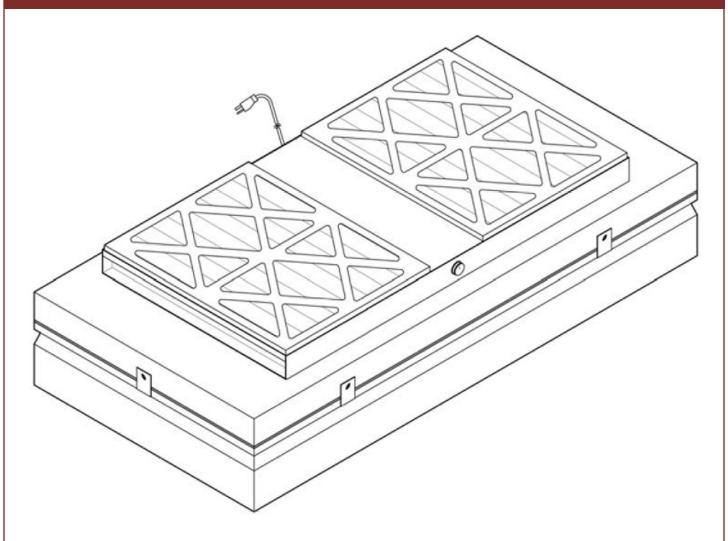

## **HEPA Fan/Filter Unit**

## **Features**

- ISO 5 (Class 100) conditions
- Easy installation with provided brackets, no hood changes required
- Primary filter is easy to change, with only six singlefastener catch plates
- Variable speed control allows for motor speed change to be adjusted as filter loading increases.
- Lightweight, "Slim Line" aluminum housing

## **Specifications**

- High Efficiency Particulate Air (HEPA) filter rated
  99.99% efficient at 0.3 microns
- Disposable, pre-filters rated MERV 8
- Power cord provided to match current fan/filter unit (barrel connector for hard-wired lines, appropriate plug for socketed lines)
- Noise levels less than 64dba